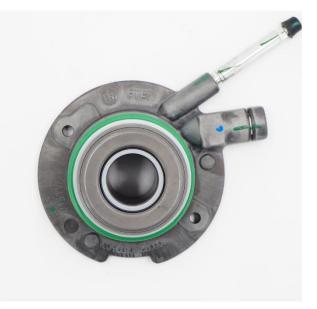

#### **Description & Application**

- Chevrolet Slave Cylinder
- 2014-2015 Chevrolet Camaro 6.2L 6 SPD
- 2015-2017 Chevrolet SS w/manual Trans.

#### **Features**

Internal or

**External Slave** 

**Cylinder: Internal** 

- Release Bearing Included: Yes
- Camaro ZL1

**Model Only** 

### PDL Item #: SC0438

Our clutch hydraulic systems are designed, manufactured and tested to meet OEM standards. System ships filled, tested, and ready to install a one -person job!

Long Life Performance and reliability equal the Original Equipment parts Quick service disconnect tool included in product where necessary.