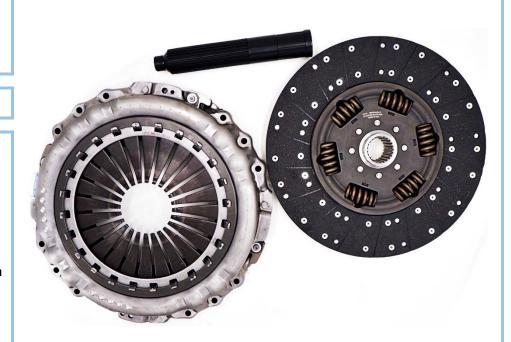

## **Description & Application**

- 16-15/16" Mack, Volvo Clutch Kit
- Volvo I-Shift
- Mack mDrive

## **Features**

- Disc Size: 16-15/16"x 2"x 24T
- Plate Load: 33kN
- Torsional Spring Rate: 380
  NMD
- Facing Material: Organic
- Cover Type: Push Diaphragm
- Alignment Tool Included:
  Yes
- Made from 100% new components
- Cushioned organic facings allow for smoother engagement
- Soft-rate damper offers protection against harmful torsional vibrations.
- Increases the durability of transmission synchronizers and driveline components.
- Standard pre-damper eliminates gear rollover noise at idle

## PDL Item #: 104461-1

This is a new Clutch Kit for use with Volvo I-Shift and Mack mDrive automated manual transmissions which engages and disengages without the use of a traditional in-cab clutch pedal.