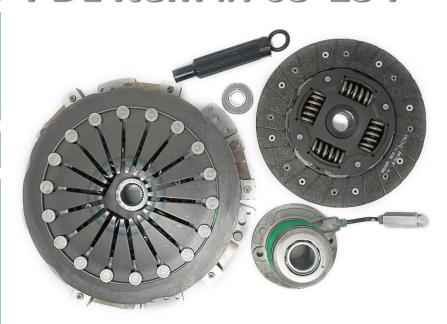

## **Features**

- Friction Material: Woven Organic
- Disc Size: 9-7/16" x
   26T x 1-7/64"
- Disc Type: Dampened
- Release Type: Push
- Kit Includes: Pressure
   Plate, Clutch Discs (2),
   Center Plate,
   Concentric Slave &
   Release Bearing
   Assembly, Pilot
   Bearing, Alignment
   Tool

## PDL Item #: 05-134

This is a stock replacement clutch kit containing only quality tested components. The premium original stock pressure plate and woven organic disc are ideal for maintaining the smooth engagement and reliability you are used to from the original clutch when the vehicle was new.